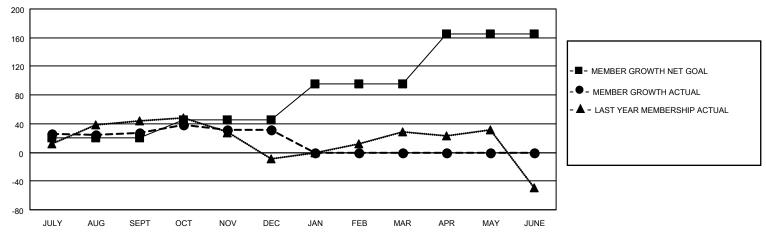

## District 201N5

| Clubs         |               |             |               | Members               |                        |                         |                                                    |  |
|---------------|---------------|-------------|---------------|-----------------------|------------------------|-------------------------|----------------------------------------------------|--|
|               | RESULTS FOR   | R 2020-2021 |               | RESULTS FOR 2020-2021 |                        |                         |                                                    |  |
| QUARTER       | NEW CLUB GOAL | NEW CLUBS   | DROPPED CLUBS | QUARTER MEME          | BER GROWTH NET<br>GOAL | MEMBER GROWTH<br>ACTUAL | DROPPED<br>MEMBERS ACTUAL<br>(including transfers) |  |
| JULY/AUG/SEPT | 0             | 0           | 2             | JULY/AUG/SEPT         | 20                     | 74                      | 39                                                 |  |
| OCT/NOV/DEC   | 0             | 1           | 0             | OCT/NOV/DEC           | 25                     | 68                      | 60                                                 |  |
| JAN/FEB/MAR   | 0             | 0           | 0             | JAN/FEB/MAR           | 50                     | 0                       | 0                                                  |  |
| APR/MAY/JUNE  | 1             | 0           | 0             | APR/MAY/JUNE          | 70                     | 0                       | 0                                                  |  |

### GOALS AND ACTUAL MEMBERS CUMULATIVE

| DROPPED CLUBS: 2 |    | 33 CLUBS OF 73 ADDED 1 OR MORE<br>NEW MEMBERS | GENDER DISTRIBUTION  MALE 966 (63.01%)  FEMALE 567 (36.99%) |               |     |
|------------------|----|-----------------------------------------------|-------------------------------------------------------------|---------------|-----|
| DROPPED MEMBERS  |    |                                               | I LIVIALL                                                   | 307 (30.3970) |     |
| DECEASED         | 1  | CLICK HERE FOR CUMULATIVE                     | TOTAL FAMILY UNIT MEMBERS                                   |               | 226 |
| CLUB CANCELLED   | 0  | MEMBERSHIP DATA                               |                                                             |               | 100 |
| OTHER 98         |    |                                               | FAMILY MEMBERS PAYING HALF DUES                             |               | 122 |
| TOTAL            | 99 |                                               |                                                             |               |     |