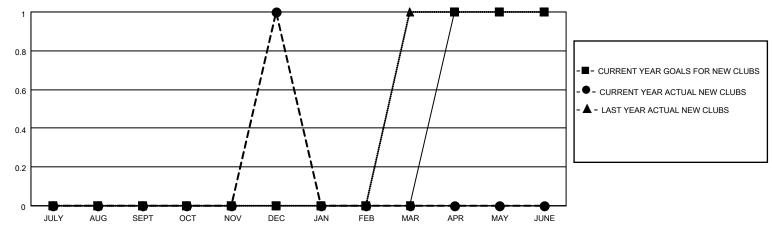

## District 201N5

| Clubs         |               |             |               | Members               |                        |                         |                                                    |  |
|---------------|---------------|-------------|---------------|-----------------------|------------------------|-------------------------|----------------------------------------------------|--|
|               | RESULTS FOR   | R 2020-2021 |               | RESULTS FOR 2020-2021 |                        |                         |                                                    |  |
| QUARTER       | NEW CLUB GOAL | NEW CLUBS   | DROPPED CLUBS | QUARTER MEME          | BER GROWTH NET<br>GOAL | MEMBER GROWTH<br>ACTUAL | DROPPED<br>MEMBERS ACTUAL<br>(including transfers) |  |
| JULY/AUG/SEPT | 0             | 0           | 2             | JULY/AUG/SEPT         | 20                     | 74                      | 39                                                 |  |
| OCT/NOV/DEC   | 0             | 1           | 0             | OCT/NOV/DEC           | 25                     | 68                      | 60                                                 |  |
| JAN/FEB/MAR   | 0             | 0           | 0             | JAN/FEB/MAR           | 50                     | 0                       | 0                                                  |  |
| APR/MAY/JUNE  | 1             | 0           | 0             | APR/MAY/JUNE          | 70                     | 0                       | 0                                                  |  |

### GOALS AND ACTUAL NEW CLUBS CUMULATIVE